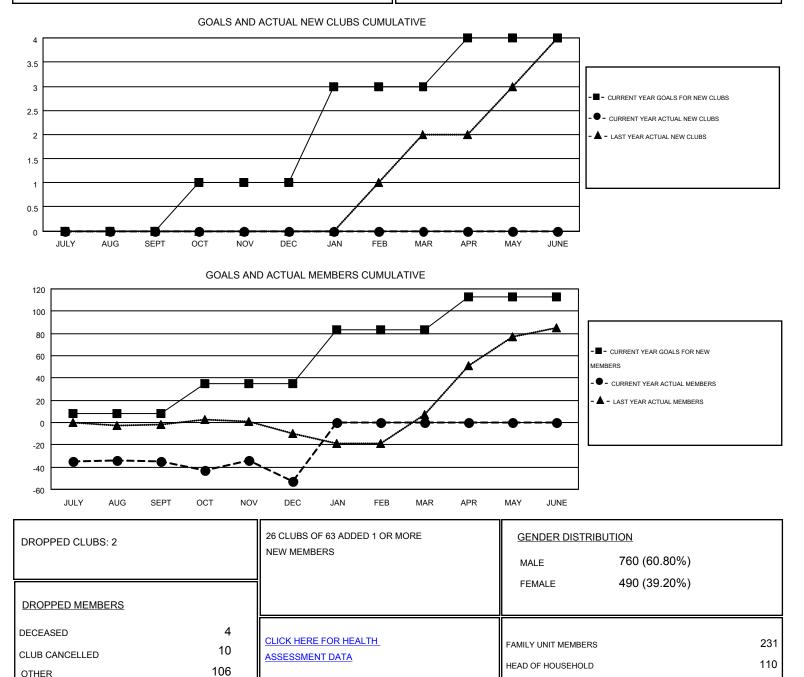

## GMT: KENNETH SCHWOLS

GMT CA 1

| Clubs                 |                  |           |                  |                  | Members               |                    |                                        |                    |                  |
|-----------------------|------------------|-----------|------------------|------------------|-----------------------|--------------------|----------------------------------------|--------------------|------------------|
| RESULTS FOR 2014-2015 |                  |           |                  |                  | RESULTS FOR 2014-2015 |                    |                                        |                    |                  |
| QUARTER               | NEW CLUB<br>GOAL | NEW CLUBS | DROPPED<br>CLUBS | NET<br>GAIN/LOSS | QUARTER               | NEW MEMBER<br>GOAL | CHARTER AND<br>NEW<br>MEMBERS<br>ADDED | DROPPED<br>MEMBERS | NET<br>GAIN/LOSS |
| JULY/AUG/SEPT         | 0                | 0         | 0                | 0                | JULY/AUG/SEPT         | 8                  | 31                                     | 66                 | -35              |
| OCT/NOV/DEC           | 1                | 0         | 2                | -2               | OCT/NOV/DEC           | 27                 | 36                                     | 54                 | -18              |
| JAN/FEB/MAR           | 2                | 0         | 0                | 0                | JAN/FEB/MAR           | 48                 | 0                                      | 0                  | 0                |
| APR/MAY/JUNE          | 1                | 0         | 0                | 0                | APR/MAY/JUNE          | 30                 | 0                                      | 0                  | 0                |